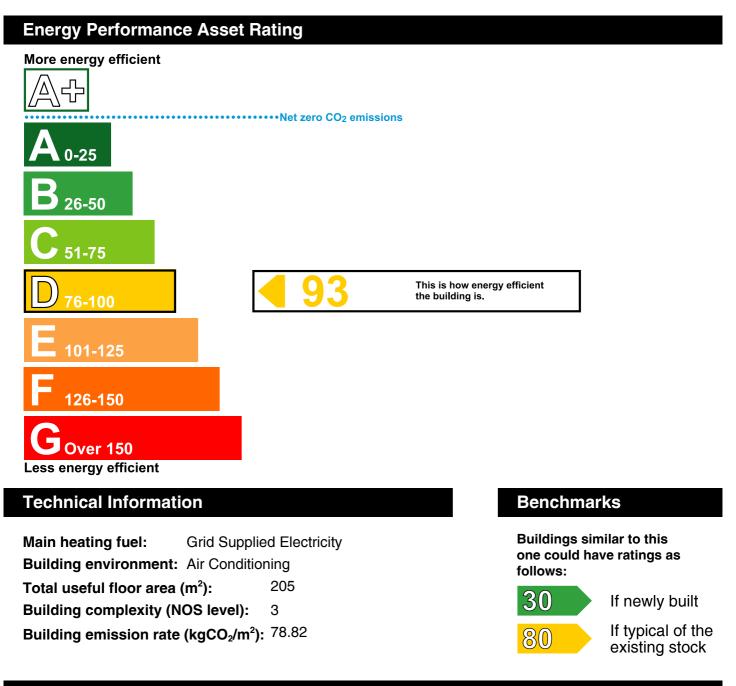

#### Administrative Information

| This is an Energy Performance Certificate as defined in SI 2007:991 as amended. |                                                         |
|---------------------------------------------------------------------------------|---------------------------------------------------------|
| Assessment Software:                                                            | SBEM Online v1.3 using calculation engine SBEM v4.1.e.5 |
| Property Reference:                                                             | 485807470000                                            |
| Assessor Name:                                                                  | Alun Bell                                               |
| Assessor Number:                                                                | NHER002621                                              |
| Accreditation Scheme:                                                           | National Energy Services                                |
| Employer/Trading Name:                                                          | i-dea                                                   |
| Employer/Trading Address:                                                       | 12, Linacre Way, Darlington DL1 2YA                     |
| Issue Date:                                                                     | 04 May 2013                                             |
| Valid Until:                                                                    | 03 May 2023 (unless superseded by a later certificate)  |
| Related Party Disclosure:                                                       | Not related to the owner.                               |
|                                                                                 |                                                         |