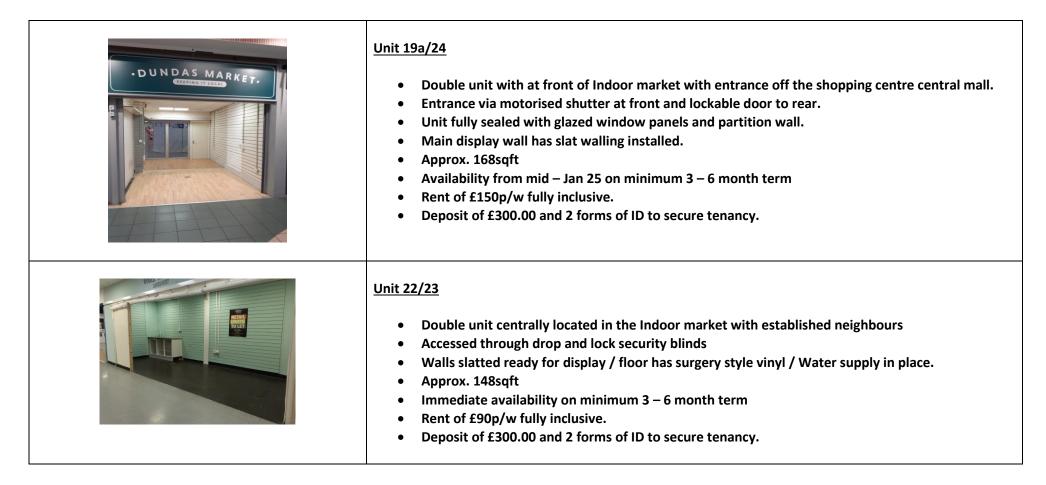

Dundas Shopping Centre, Middlesbrough TS1 1HT

## **Rent Schedule of Available Units – Dec 24**



| Unit 11         • Unit located at rear of Market next door to popular Market cafe         • Accessed through drop and lock security blinds         • Walls slatted ready for display / New recent white laminate flooring         • Approx. 176sqft         • Availability from Jan 25 on minimum 3 – 6 month term         • Rent of £90p/w fully inclusive.         • Deposit of £300.00 and 2 forms of ID to secure tenancy.                   |
|------------------------------------------------------------------------------------------------------------------------------------------------------------------------------------------------------------------------------------------------------------------------------------------------------------------------------------------------------------------------