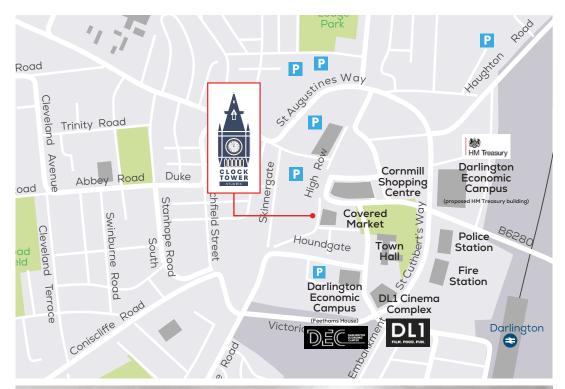

#### LOCATION

Clock Tower Studios is located in Darlington Town
Centre close to the recently transformed Market Square
and nearby historic Yards. Following the recent £25m
investment from the "Towns Fund" this area is a thriving
business district for a diverse range of occupiers
including independent retailers, bars, restaurants and
cafes.

The property is also conveniently located just minutes' walk from Darlington train station (which is the subject of a £140m refurbishment), providing regional and national rail transport with 2 hours 20 min travel time to London and 2 hours travel time to Edinburgh. Darlington Town Centre is easily accessible via car, neighbouring the A176 providing close access to the A1 and A66, key arterial routes to the North and South of the UK.

The HM Treasury have committed to a development of the Darlington Economic Campus (presently located at Feethams House) and will move to a larger location on Brunswick Street within 3 mins walk of the Property. This move will create at least 1,200 roles when the Campus has been developed. It is anticipated that this development will accelerate further the growing network of businesses in Darlington making the Town Centre, with its excellent transport links, an attractive location for new and existing businesses.