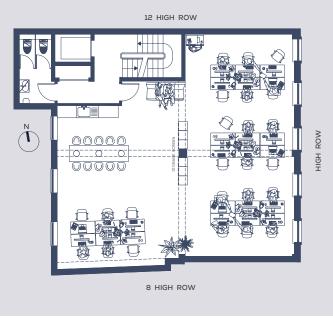

| DEMISE     | FIRST<br>FLOOR | SECOND<br>FLOOR |
|------------|----------------|-----------------|
| Floor Area | 1,221 sq. ft   | 1,221 sq. ft    |
| Total      | 2,442 sq. ft   |                 |

### **DESCRIPTION**

Clock Tower Studios offers an exceptional modern working environment in the heart of Darlington Town Centre.

The property has undergone an extensive refurbishment to provide occupiers with a high-quality working environment. The workspace is set over two floors providing flexibility for occupiers to either take a single floor or for an occupier to take control of the whole building with signage and branding opportunities at both street and building level, as well as within the common parts.

There is a lift to both floors and a minimum of two parking spaces per suite as well as further parking available on request.

### **SPECIFICATION**

- New LED Lighting
- New A+++ rated efficiency split Mitsubishi Air Conditioning
- New Flooring
- Dedicated kitchen facility to each studio
- Perimeter Trunking
- Refurbished WCs
- Refurbished Communal Area
- Passenger Lift
- Intercom Access control system
- Contemporary Urban Design
- 2 car parking spaces included per suite and additional spaces available
- The EPC asset ratings are A (second floor) and B (first floor)