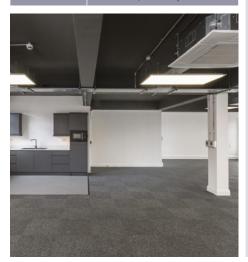

### **DESCRIPTION**

Clock Tower Studios offers an exceptional modern working environment in the heart of Darlington Town Centre.

The property has undergone an extensive refurbishment to provide occupiers with a high-quality working environment. The workspace is set over two floors providing flexibility for occupiers to either take a single floor or for an occupier to take control of the whole building with signage and branding opportunities at both street and building level, as well as within the common parts.

### **SPECIFICATION**

- New LED Lighting
- New A+++ rated efficiency split Mitsubishi Air Conditioning
- New Flooring
- Dedicated kitchen facility to each studio
- Perimeter Trunking
- Refurbished WCs
- Refurbished Communal Area
- Passenger Lift
- Intercom Access control system
- Contemporary Urban Design
- 2 car parking spaces included per suite and additional spaces available
- The EPC asset ratings are A (second floor) and B (first floor)