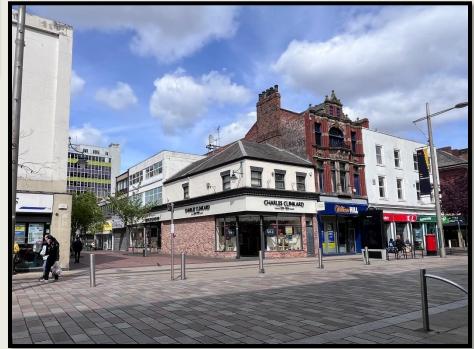

#### Location

Middlesbrough is the largest commercial centre between Leeds and Newcastle and is the dominant retail location in the Tees Valley serving a catchment of 640,000.

The property is in a prominent corner position fronting onto Corporation Road with side frontage to Dundas Street.

Corporation Road forms one of the main prime shopping streets in Middlesbrough town centre and links the main office and civic quarter with the prime retail of Linthorpe Road.

The property is close to Middlesbrough Town Hall and other nearby occupiers include Barclays Bank, Turtle Bay, Tesco Express and Optical Express.