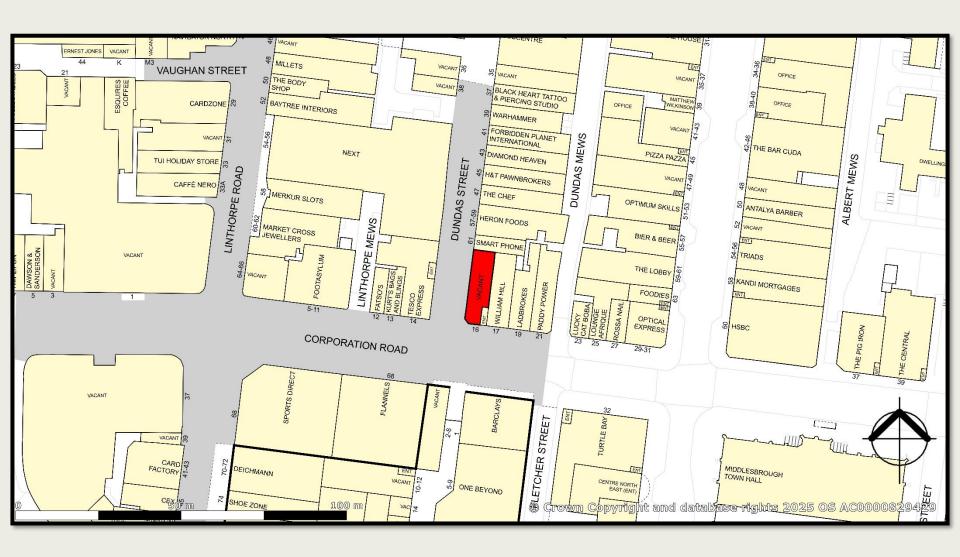

#### Location

Middlesbrough is the largest commercial centre between Leeds and Newcastle and is the dominant retail location in the Tees Valley serving a catchment of 640,000.

The property is in a prominent corner position fronting onto Corporation Road with side frontage to Dundas Street.

Corporation Road forms one of the main prime shopping streets in Middlesbrough town centre and links the main office and civic quarter with the prime retail of Linthorpe Road.

The property is close to Middlesbrough Town Hall and other nearby occupiers include Barclays Bank, Turtle Bay, Tesco Express and Optical Express.