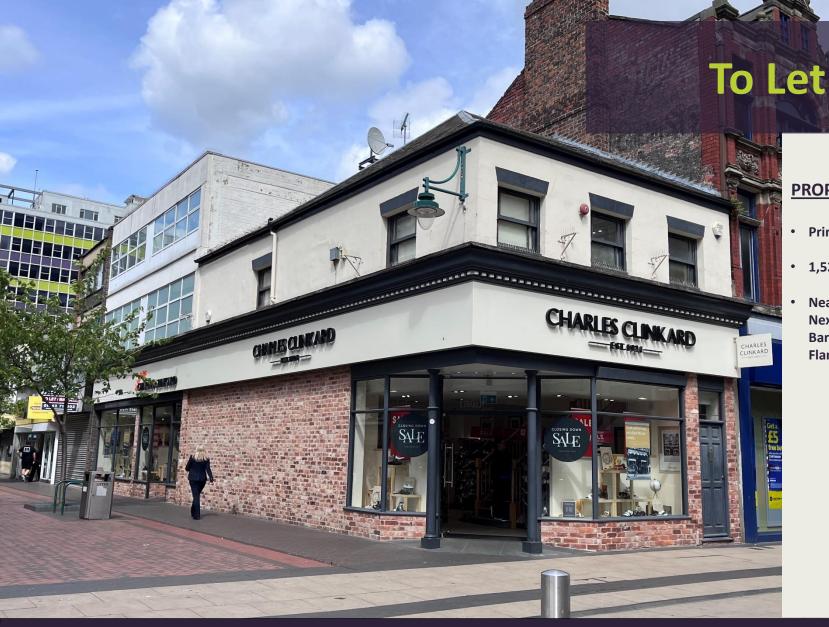

## **PROPERTY SUMMARY**

- Prime corner retail unit.
- 1,528 sq. ft
- Nearby occupiers include Next, Tesco Express, Barclays Bank and Flannels

**Corner Retail Units in Prime Position** 16 Corporation Road, Middlesbrough, TS1 1LN

#### Location

Middlesbrough is the largest commercial centre between Leeds and Newcastle and is the dominant retail location in the Tees Valley serving a catchment of 640,000.

The property is in a prominent corner position fronting onto Corporation Road with side frontage to Dundas Street.

Corporation Road forms one of the main prime shopping streets in Middlesbrough town centre and links the main office and civic quarter with the prime retail of Linthorpe Road.

The property is close to Middlesbrough Town Hall and other nearby occupiers include Barclays Bank, Turtle Bay, Tesco Express and Optical Express.