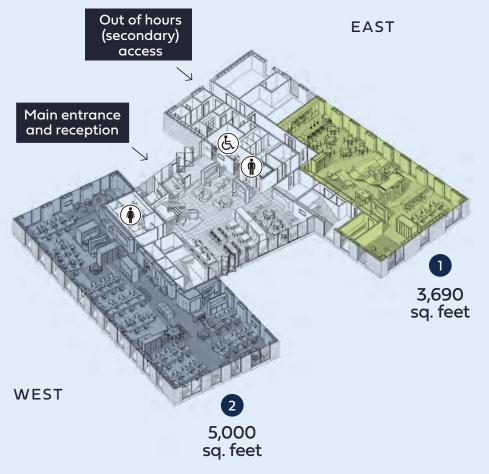

## SECOND FLOOR

#### Accommodation

A total of 6 suites with substantial breakout space in the atrium with bookable board and conference rooms