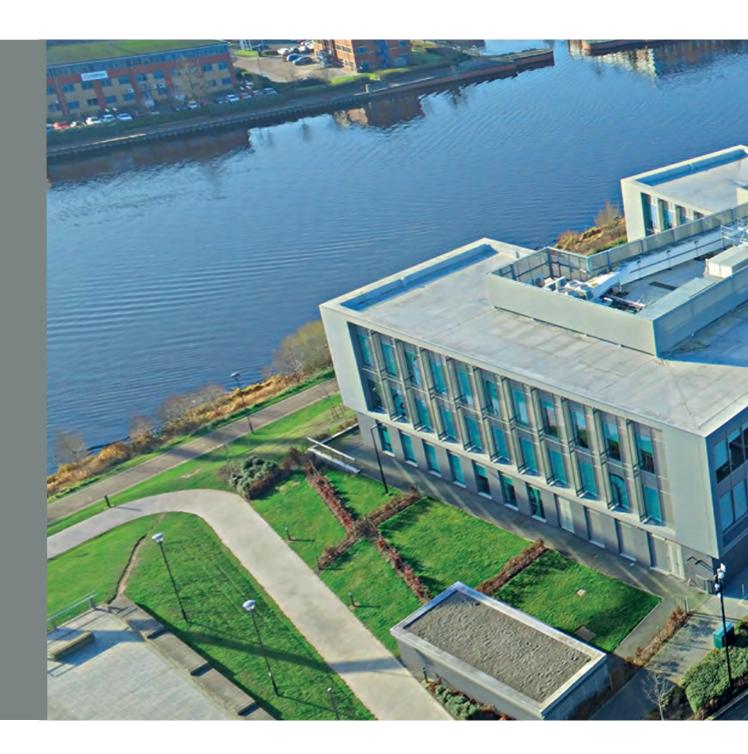

# **LOCATION**

- Stunning elevated waterfront setting on the north bank of the River Tees within the Northshore mixed use regeneration site with views to Roseberry Topping
- Dedicated car park adjacent to the building of 35 spaces, plus a dedicated car park accessed off Dugdale Street of 80 spaces
- Good access to the A66 and A19 via the North Shore link road at the junction of the A1046 Portrack Lane and the A135 Riverside
- A 10 minute walk to Stockton town centre
- A range of riverside walks and cycle routes on the doorstep
- The site is linked to the Teesdale Business
   Park via the Millennium footbridge and the local cycle path network runs alongside the building
- Thornaby rail station less than a 10 minute walk with services to Newcastle, York, Manchester and London