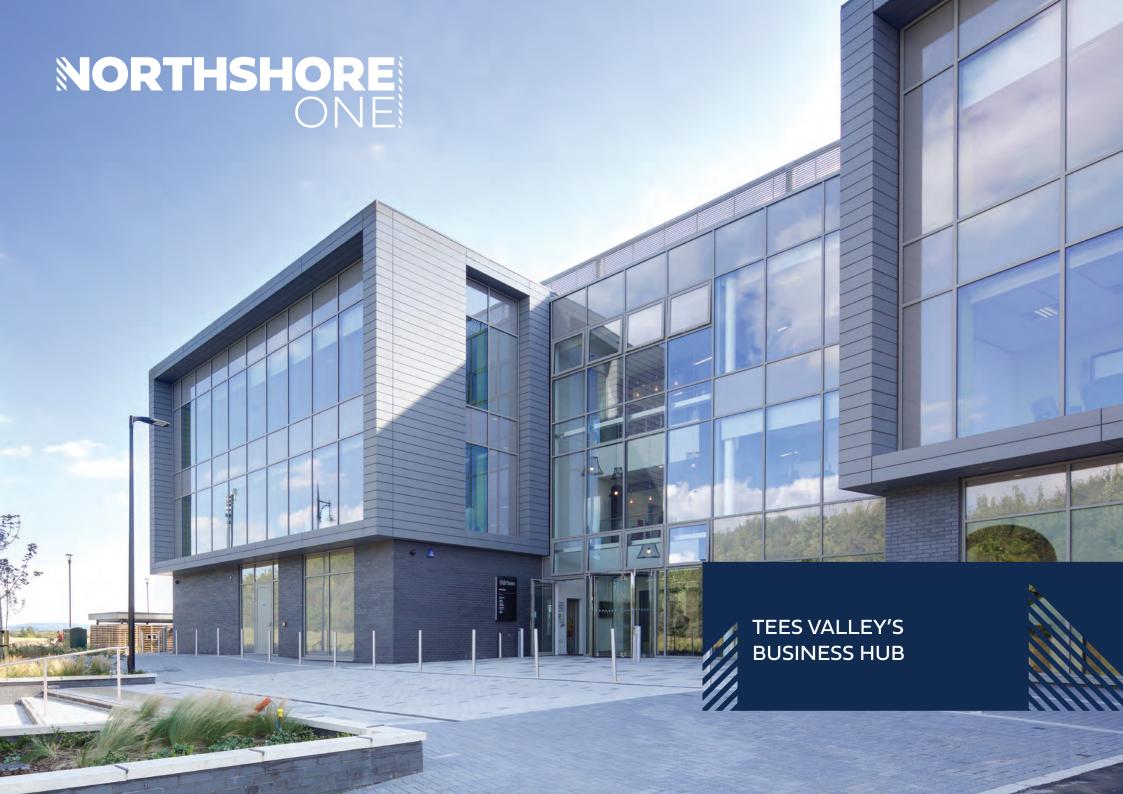

# **LOCATION**

- Stunning elevated waterfront setting on the north bank of the River Tees within the Northshore mixed use regeneration site with views to Roseberry Topping
- Dedicated car park adjacent to the building of 35 spaces, plus a dedicated car park accessed off Dugdale Street of 80 spaces
- Good access to the A66 and A19 via the North Shore link road at the junction of the A1046 Portrack Lane and the A135 Riverside
- A 10 minute walk to Stockton town centre
- A range of riverside walks and cycle routes on the doorstep
- The site is linked to the Teesdale Business
   Park via the Millennium footbridge and the local cycle path network runs alongside the building
- Thornaby rail station less than a 10 minute walk with services to Newcastle, York, Manchester and London