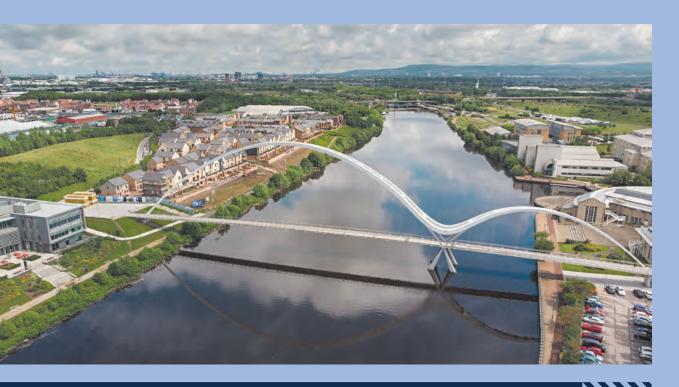

# **LOCATION**

- Stunning elevated waterfront setting on the north bank of the River Tees within the Northshore mixed use regeneration site with views to Roseberry Topping
- Dedicated car park adjacent to the building of 35 spaces, plus a dedicated car park accessed off Dugdale Street of 80 spaces
- Good access to the A66 and A19 via the North Shore link road at the junction of the A1046 Portrack Lane and the A135 Riverside
- A 10 minute walk to Stockton town centre
- A range of riverside walks and cycle routes on the doorstep
- The site is linked to the Teesdale Business
   Park via the Millennium footbridge and the local cycle path network runs alongside the building
- Thornaby rail station less than a 10 minute walk with services to Newcastle, York, Manchester and London