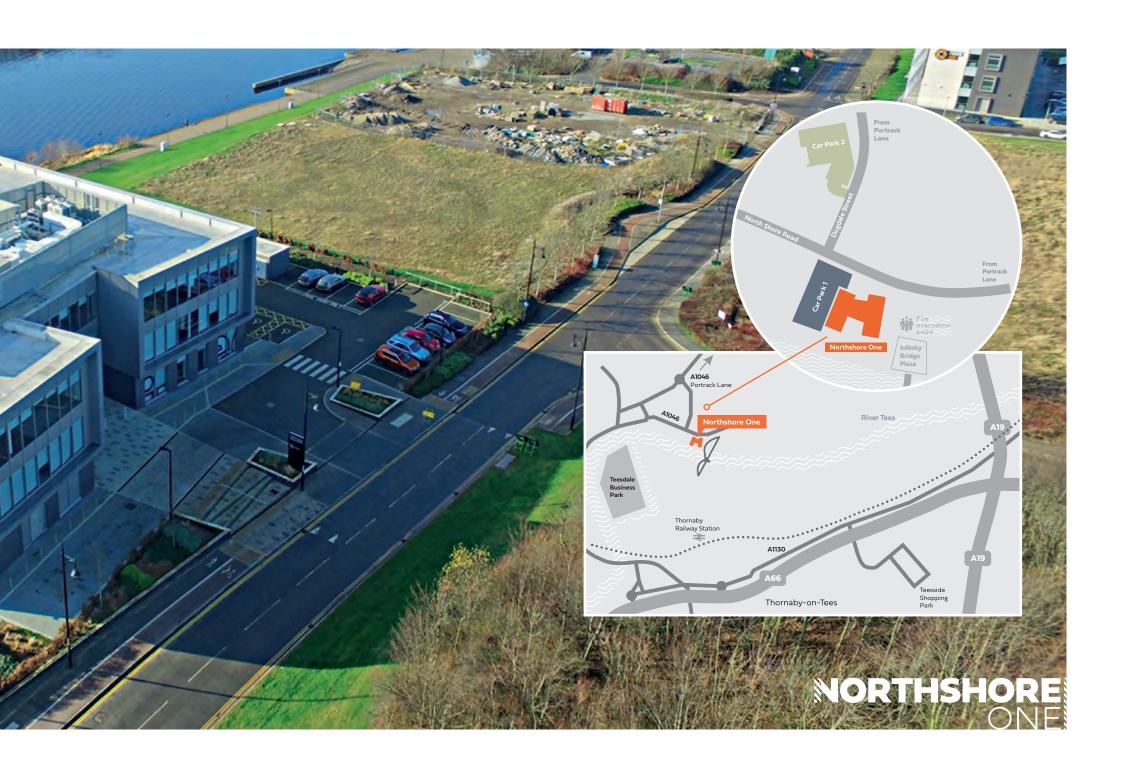

# **LOCATION**

- Stunning elevated waterfront setting on the north bank of the River Tees within the Northshore mixed use regeneration site with views to Roseberry Topping
- Dedicated car park adjacent to the building of 35 spaces, plus a dedicated car park accessed off Dugdale Street of 80 spaces
- Good access to the A66 and A19 via the North Shore link road at the junction of the A1046 Portrack Lane and the A135 Riverside
- A 10 minute walk to Stockton town centre
- A range of riverside walks and cycle routes on the doorstep
- The site is linked to the Teesdale Business
   Park via the Millennium footbridge and the local cycle path network runs alongside the building
- Thornaby rail station less than a 10 minute walk with services to Newcastle, York, Manchester and London