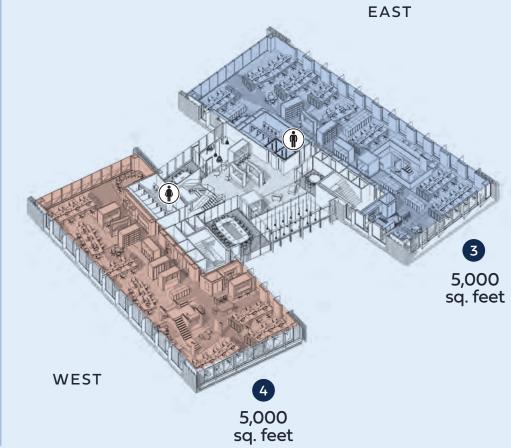

## SECOND FLOOR

#### Accommodation

A total of 6 suites with substantial breakout space in the atrium with bookable board and conference rooms