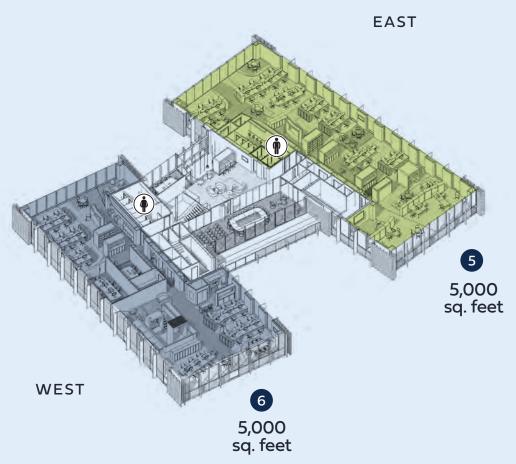

## SECOND FLOOR

#### Accommodation

A total of 6 suites with substantial breakout space in the atrium with bookable board and conference rooms