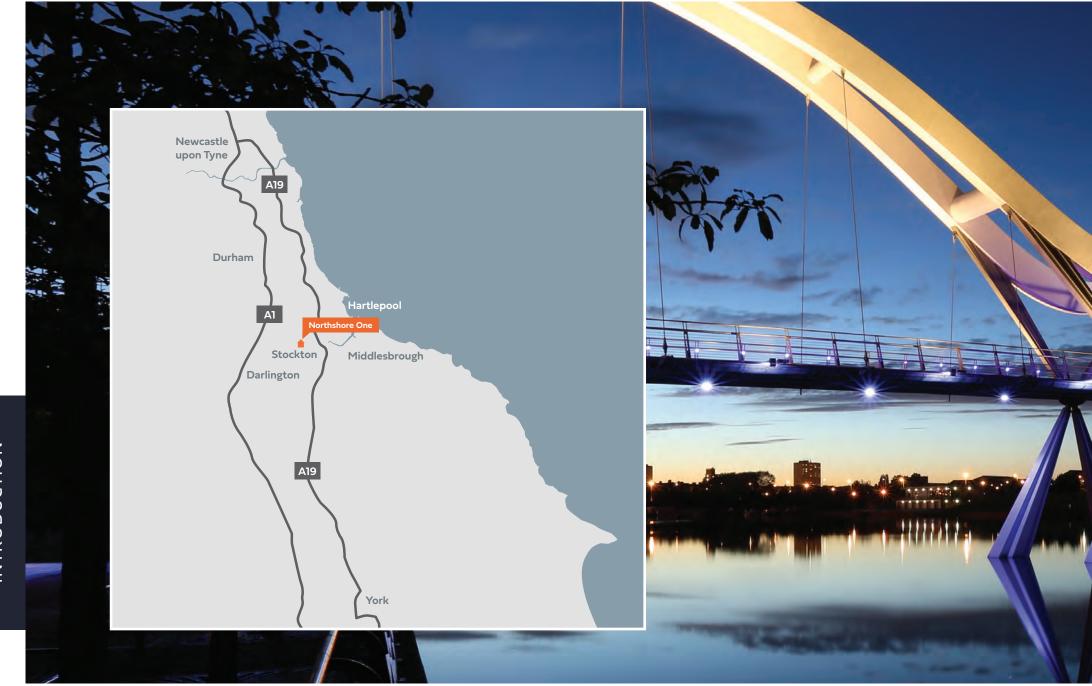

# **LOCATION**

- Stunning elevated waterfront setting on the north bank of the River Tees within the Northshore mixed use regeneration site with views to Roseberry Topping
- Dedicated car park adjacent to the building of 35 spaces, plus a dedicated car park accessed off Dugdale Street of 80 spaces
- Good access to the A66 and A19 via the North Shore link road at the junction of the A1046 Portrack Lane and the A135 Riverside
- A 10 minute walk to Stockton town centre
- A range of riverside walks and cycle routes on the doorstep
- The site is linked to the Teesdale Business
   Park via the Millennium footbridge and the local cycle path network runs alongside the building
- Thornaby rail station less than a 10 minute walk with services to Newcastle, York, Manchester and London