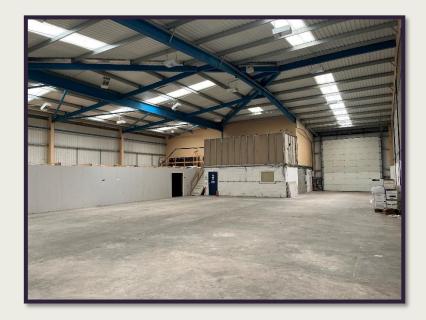

## **Description**

The unit forms part of a parade of industrial units and comprises steel portal frame construction under a flat roof with skylights. The eaves height is approximately 6.25m.

Internally the workshop is arranged to provide ground and first floor offices leading to warehouse area.

Access to the unit is via a vertical roller shutter.