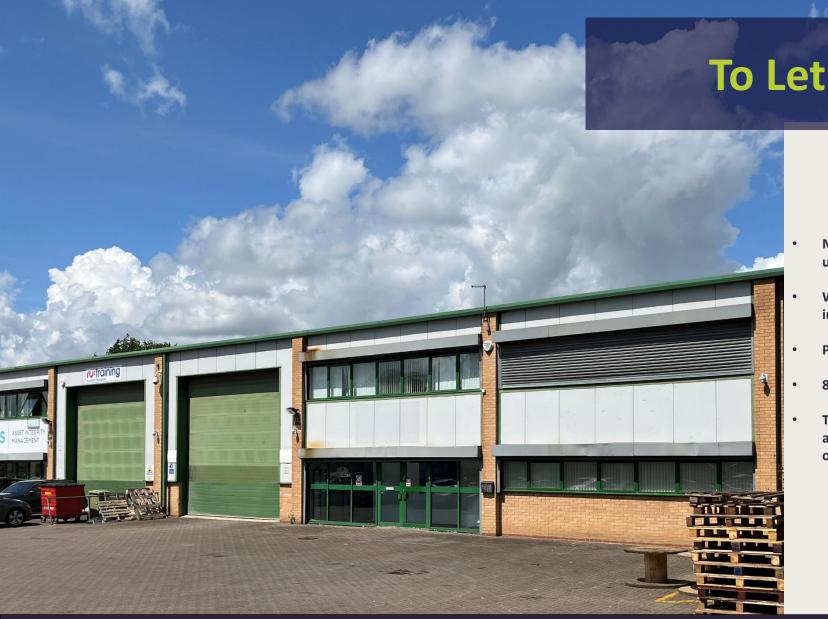

## PROPERTY SUMMARY

- Modern industrial unit
- Within an established industrial estate
- Popular location
- 8,944 sq. ft
- To let by way of an assignment of lease or by way of a sublet.

# **Modern Industrial Unit**

Unit 11 Primrose Hill Industrial Estate, Orde Wingate Way, Stockton on Tees, TS19 0GA

## **Description**

The unit forms part of a parade of industrial units and comprises steel portal frame construction under a flat roof with skylights. The eaves height is approximately 6.25m.

Internally the workshop is arranged to provide ground and first floor offices leading to warehouse area.