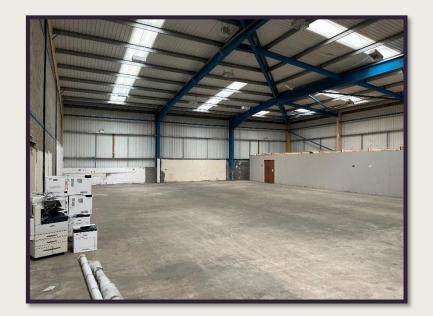

## **Description**

The unit forms part of a parade of industrial units and comprises steel portal frame construction under a flat roof with skylights. The eaves height is approximately 6.25m.

Internally the workshop is arranged to provide ground and first floor offices leading to warehouse area.

Access to the unit is via a vertical roller shutter.