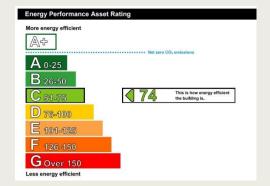

## **Energy Performance Certificate**

This property has energy performance rating of C(74). A full version of the Energy Performance Certificate is available upon request.