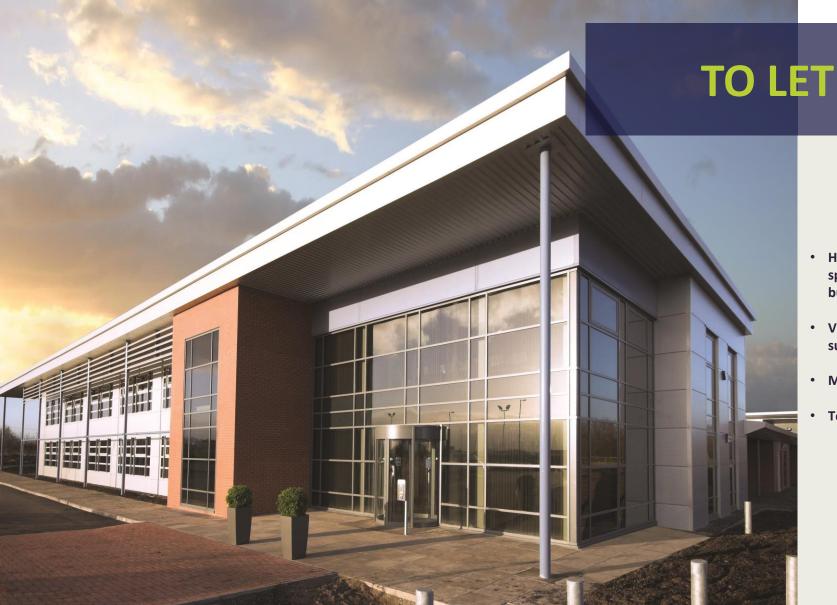

# PROPERTY SUMMARY

- High spec office space over two buildings
- Various size office suites available
- Manned reception
- Tenants gym

## **Description**

The Hartlepool Innovation Centre has two purpose built hubs. Hub one and two contain a mix of various office sizes from 150 - 800 sq. ft.

Hub one houses three meeting rooms, post room, gym, shower and changing facilities, rest area and coffee shop.

Hub two is a modern building with three floors housing small and large offices with views across the building park.

The Innovation Centre boasts a manned reception to support tenants and high spec office space with superfast broadband.