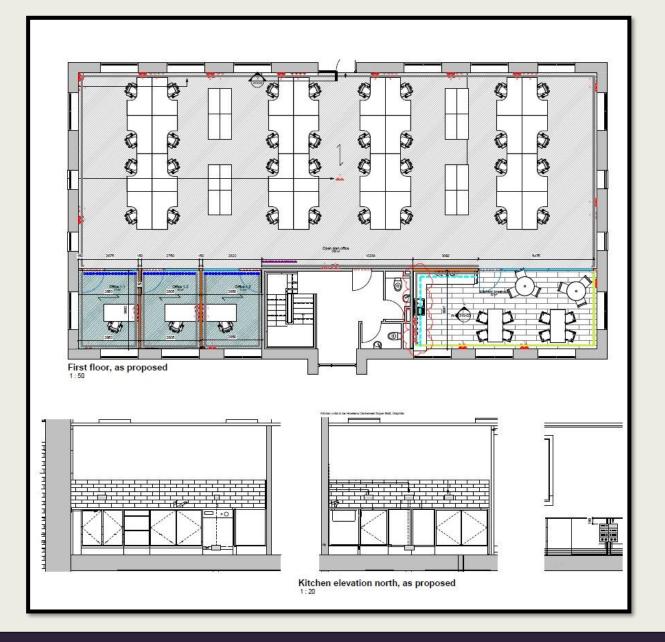

Internally the property has undergone a recent high quality refurbishment and fit out.

The first floor provides a generous open plan office area with 3 individual offices and a kitchen/break out area.

Externally there is a parking provision. Additional overflow parking will be available at the adjacent Boaz House on a pay and display basis.

#### Accommodation

| Unit         | m <sup>2</sup> | ft²   |
|--------------|----------------|-------|
| Ground floor | Mercury Wealth |       |
|              | Management Ltd |       |
| First floor  | 304            | 3,272 |
| TOTAL NIA    | 304            | 3,272 |