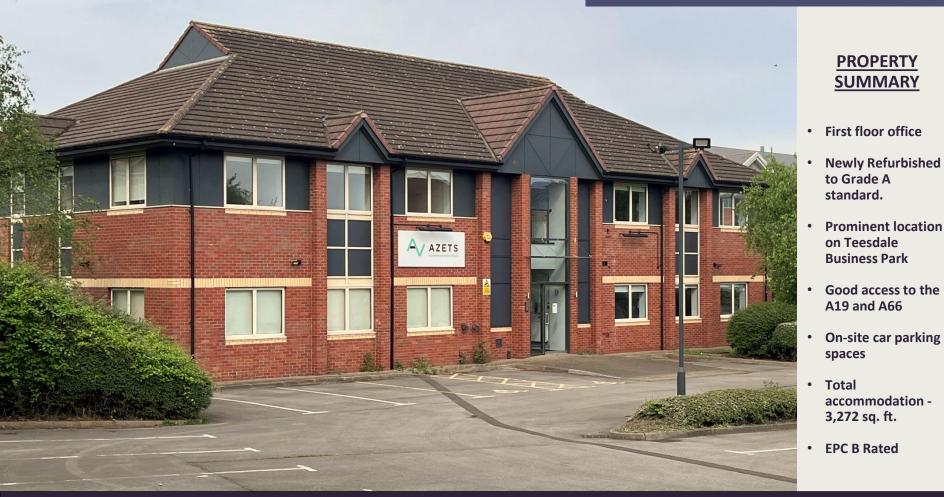

# Dodds Brown Chartered Surveyors and Property Consultants

B

**Detached Office Building** First floor, 1 Massey Road, Teesdale Business Park, Stockton-on-Tees, TS17 6DY

#### Location

The subject property is situated in a prominent corner position on Teesdale Business Park in Stockton-on-Tees, the Tees Valley's premier business location. Nearby occupiers include Stockton Borough Council, Cubic, Visualsoft, Razor Blue, PX Group, Johnson Matthey, Stockton Riverside College and Durham University.

#### Description

The property comprises a self-contained detached office building constructed in the late 1980's. The building is of steel frame construction with cavity brick / block elevations under a pitched roof.