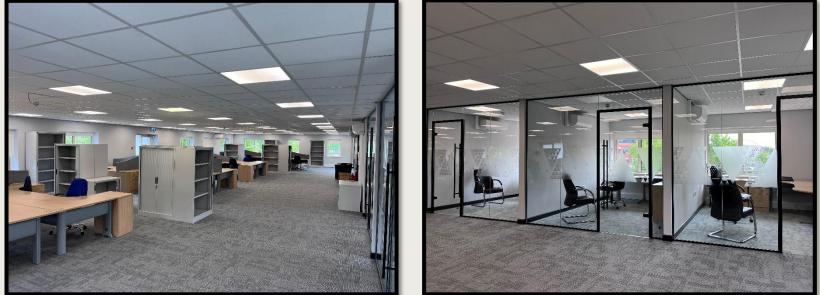

Internally the property has undergone a recent high quality refurbishment and fit out.

The first floor provides a generous open plan office area with 3 individual offices and a kitchen/break out area.

Externally there is a parking provision. Additional overflow parking will be available at the adjacent Boaz House on a pay and display basis.