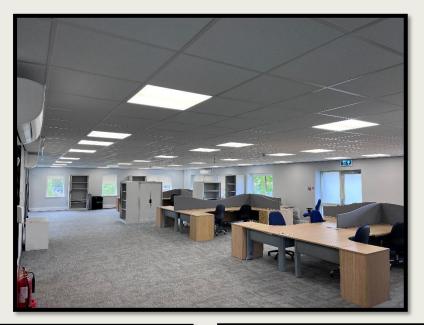

Internally the property has undergone a recent high quality refurbishment and fit out.

The first floor provides a generous open plan office area with 3 individual offices and a kitchen/break out area.

Externally there is a parking provision. Additional overflow parking will be available at the adjacent Boaz House on a pay and display basis.