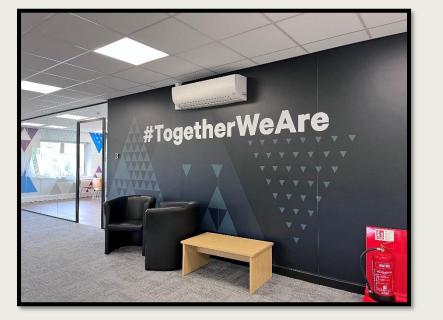

Internally the property has undergone a recent high quality refurbishment and fit out.

The first floor provides a generous open plan office area with 3 individual offices and a kitchen/break out area.

Externally there is a parking provision. Additional overflow parking will be available at the adjacent Boaz House on a pay and display basis.