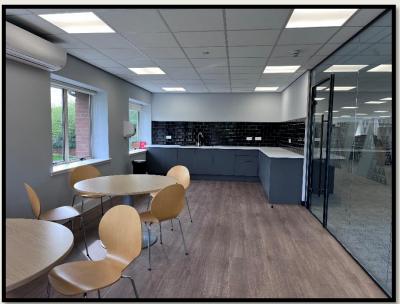

Internally the property has undergone a recent high quality refurbishment and fit out.

The first floor provides a generous open plan office area with 3 individual offices and a kitchen/break out area.

Externally there is a parking provision. Additional overflow parking will be available at the adjacent Boaz House on a pay and display basis.