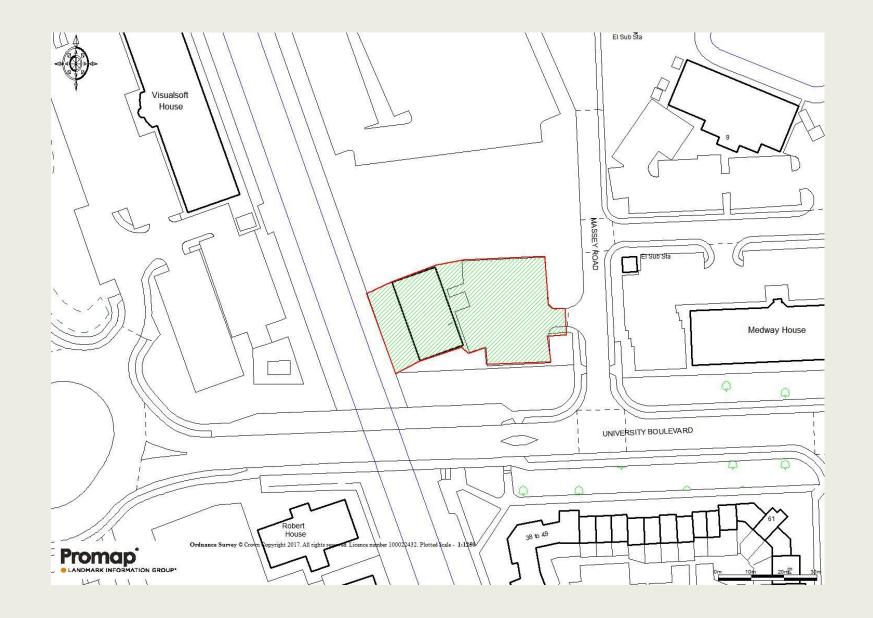

#### Location

The subject property is situated in a prominent corner position on Teesdale Business Park in Stockton-on-Tees, the Tees Valley's premier business location. Nearby occupiers include Stockton Borough Council, Cubic, Visualsoft, Razor Blue, PX Group, Johnson Matthey, Stockton Riverside College and Durham University.

The rear of property overlooks the canal footpath and cycle route.

Stockton town centre is within walking distance and is accessed via the pedestrian footbridge over the River Tees.

Thornaby station is within a 5 minute walk and the road network gives easy access to the A66 and A19.