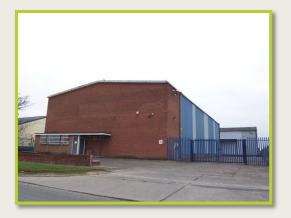

Warehouse / Industrial Unit 15 Banks Road, Darlington, DL1 1YF

# Location

The property is situated to the rear of Pickford's Removals premises on the west side of Banks Road off McMullen Road, approximately 1 mile to the east of Darlington Town Centre.

This is an established commercial location with good access to the major road links throughout the North East.