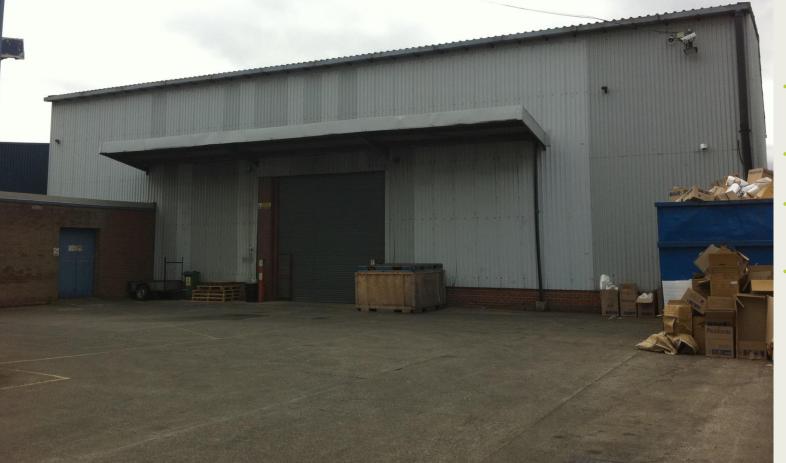

# Description

The property comprises a steel framed building clad to eaves under a pitched profile roof. The unit provides warehouse / workshop facilities with access via a vertical roller shutter door.

The front of the unit provides loading / parking facilities.