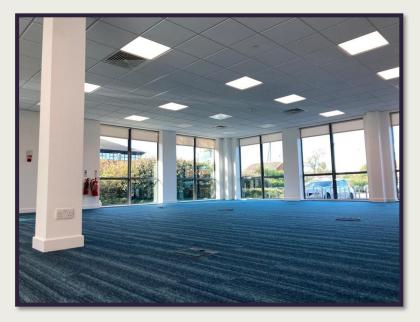

# **Description**

The office accommodation is of the highest specification and includes the following features:

- · Air conditioning
- · Impressive glazed entrance foyer
- CAT II lighting
- Car parking with barrier control
- Full access raised floors
- Intercom Entrance System.
- Available as a whole or as two separate suites.