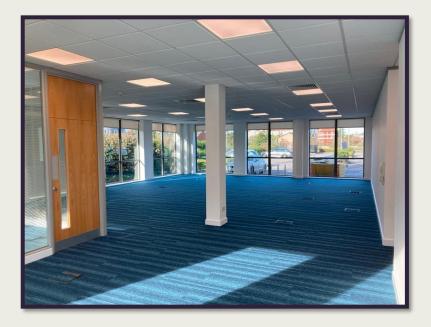

# PROPERTY SUMMARY

- High specification office building.
- Total accommodation – 14,303 sq. ft.
  - Parking available

**Modern Offices** 

Dodds Brown
Chartered Surveyors and Property Consultants

# **Description**

The office accommodation is of the highest specification and includes the following features:

- · Air conditioning
- · Impressive glazed entrance foyer
- CAT II lighting
- Car parking with barrier control
- Full access raised floors
- Intercom Entrance System.
- Available as a whole or as two separate suites.