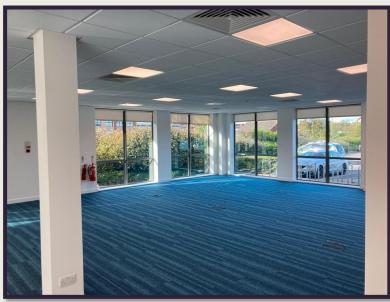

# **Description**

The office accommodation is of the highest specification and includes the following features:

- · Air conditioning
- · Impressive glazed entrance foyer
- CAT II lighting
- Car parking with barrier control
- Full access raised floors
- Intercom Entrance System.
- Available as a whole or as two separate suites.