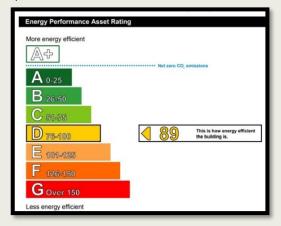

# **Energy Performance Certificate**

This property has an energy assessment rating of D(89). A full copy of the EPC is available upon request.