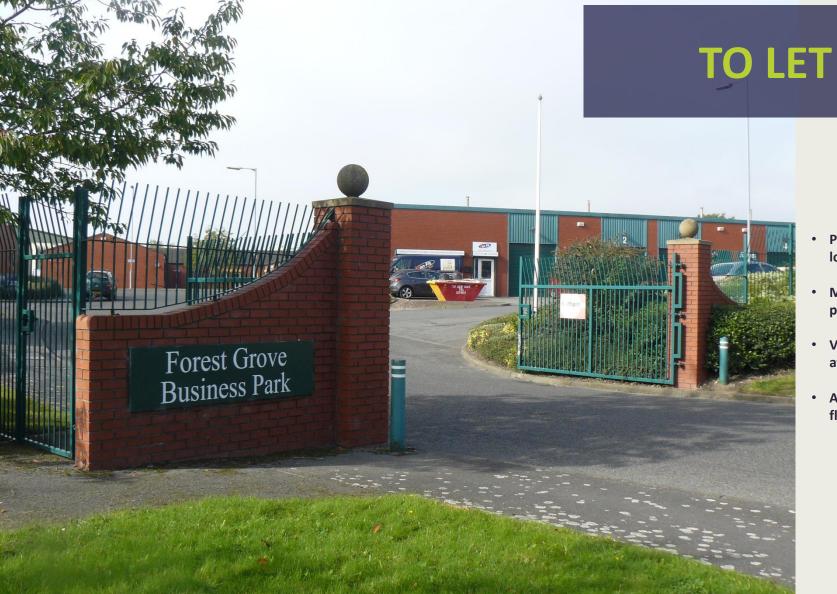

### Location

Forest Grove is situated in a prominent position within Riverside Park and is accessed off Riverside Park Road.

Riverside Park is Middlesbrough's principal mixed business park and is home to both office and industrial occupiers with international, national and local occupiers being represented.

# Forest Grove Business Park, Riverside Park, Middlesbrough, TS2 1QA