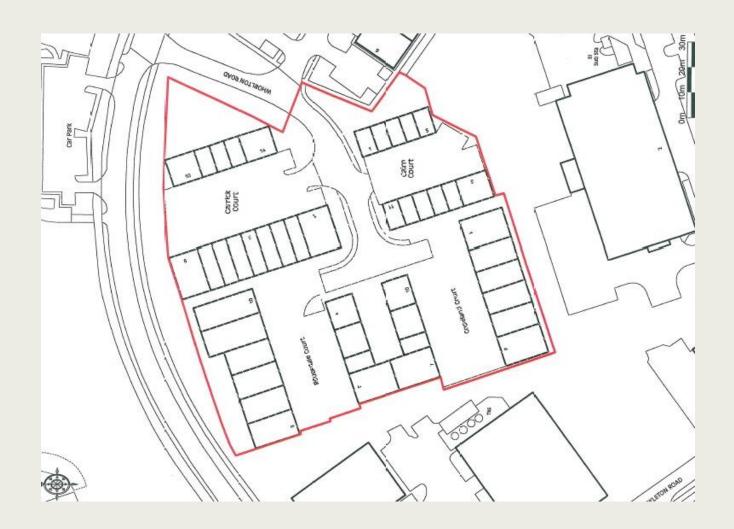

## **Description**

The estate is laid out into four different courts – Cairn, Carrick, Copeland and Redesdale. A wide range of units are available ranging from 675 sq. ft. – 3,777 sq.ft. Please see attached schedule for current availability and prices.