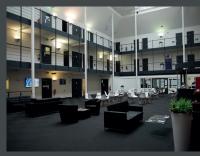

## Belasis business park, Billingham

Belasis Business Centre is a multi-occupied office property located in the attractively landscaped Belasis Business Park. The property has been fully refurbished and provides the highest standard of serviced office accommodation. Suites are available from 100 sq ft upwards and are available fully furnished.

The business centre provides 24 hour secured access and is equipped with a fully manned reception, a bistro café, break-out area and meeting rooms all equipped with super-fast Wi-Fi.