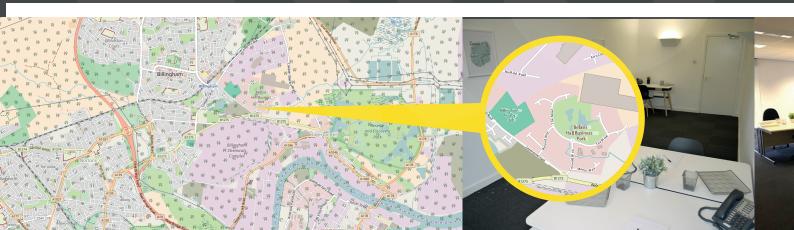

#### **Location:**

Your office will be located on the edge of Billingham, approximately 4 miles from the regional centre of Middlesbrough and 9 miles from Hartlepool. You will be one mile from the A19 which in turn connects to the A1(M) motorway leading north to Durham and Newcastle and south to Darlington and Leeds.

## Belasis business park, Billingham

| Key Locations               | Distance  |
|-----------------------------|-----------|
| Billingham Town Centre      | 1 mile    |
| Stockton Town Centre        | 4 miles   |
| A19 access                  | 1 miles   |
| Stockton Train Station      | 4 miles   |
| Middlesbrough Train Station | 4.5 miles |