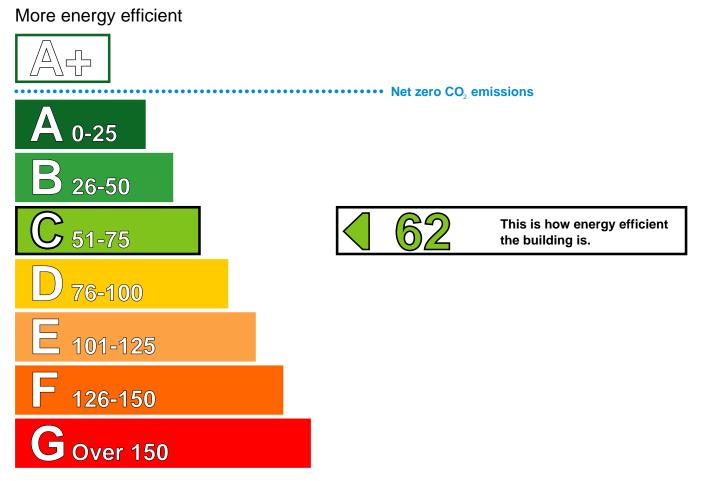

This certificate shows the energy rating of this building. It indicates the energy efficiency of the building fabric and the heating, ventilation, cooling and lighting systems. The rating is compared to two benchmarks for this type of building: one appropriate for new buildings and one appropriate for existing buildings. There is more advice on how to interpret this information on the Government's website www.communities.gov.uk/epbd.

# Energy Performance Asset Rating

Less energy efficient

#### **Benchmarks**

Buildings similar to this one could have ratings as follows:

If newly built

36

If typical of the existing stock